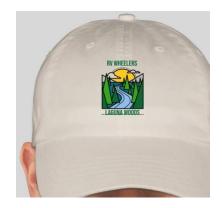

- Embroidery
- 100% bio-washed chino twill
- Low-profile, 6 panel hat with pre-curved visor
- Adjustable buckle

- 7.8 oz. 50/50 pre-shrunk poly/cotton blend
- EcoSmart® fabric made of 5% recycled bottles/plastics
  - Tear away neck label
- Stretchy ribbed cuffs and waistband for comfort
  - Dyed to match drawstring
  - Screen Printing