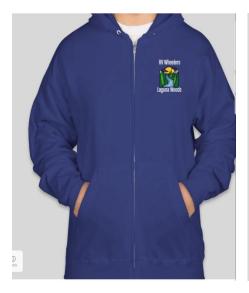

Hanes Full zipper sweat shirt in sizes S, M, L, XL, 2XL, 3XL: \$40

| Name(s):           |                       |                   |  |  |  |  |
|--------------------|-----------------------|-------------------|--|--|--|--|
| Phone #            |                       | Check Enclosed \$ |  |  |  |  |
| # Hats @ \$20 each | # Hoodies @ \$40 each | Size(s)           |  |  |  |  |